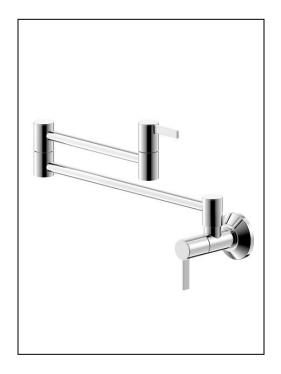

# **POT FILLER**

- Euro Collection
- Pot Filler
- 1 Hole Installation

## **STANDARD SPECIFICATIONS**

- Low-lead brass body
- Zinc handle
- ceramic cartridge
- Neoperl aerator
- Flow Rate: 4gpm Min @ 60psi
- Finishes: Polished Chrome / PVD Brushed Nickel / Oil Rubbed Bronze / Matte Black

## **FINISHES INCLUDE**

- Chrome (UF91700)
- PVD Brushed Nickel (UF91703)
- Oil rubbed bronze (UF91705)
- Matte Black (UF91707)