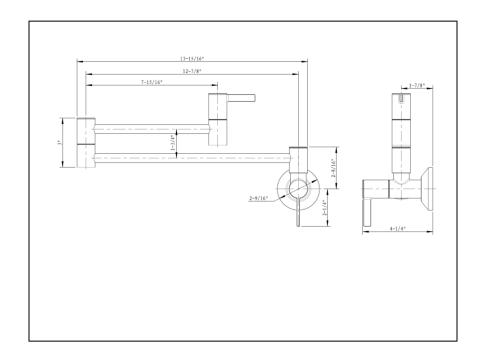

# **POT FILLER**

- Euro Collection
- Pot Filler
- 1 Hole Installation

## **STANDARD SPECIFICATIONS**

- Low-lead brass body
- Zinc handle
- ceramic cartridge
- Neoperl aerator
- Flow Rate: 4gpm Min @ 60psi
- Finishes: Polished Chrome / PVD Brushed Nickel / Oil Rubbed Bronze / Matte Black